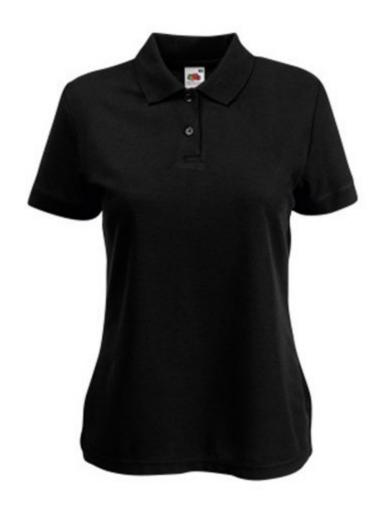

# FRUIT OF THE LOOM, 65/35 LADIES POLO, WOMEN'S POLO SHIRT, BLACK, S

### **Basic informations**

Size: S

Package: 36 Length: 49 Width: 34 Height: 22

Size: S

Color: Black

## **Specification**

Fruit of the Loom, 65/35 Ladies Polo, women's polo shirt, black, S. Women's polo shirt, made up of 65% cotton and 35% polyester, 230gm / m2 T-shirt. Guaranteed 60 degree wash, lightly strung, button-down buttons, classic polo shirt, normal cut. Branding: embroidery, flex, flock, sieve